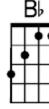

#### Verse 3

- [G] Everyday seems a little longer,
- [C] Every way, love's a little stronger,
- [F] Come what may, do you ever long for
- [Bb] True love from [A] me? [A7]